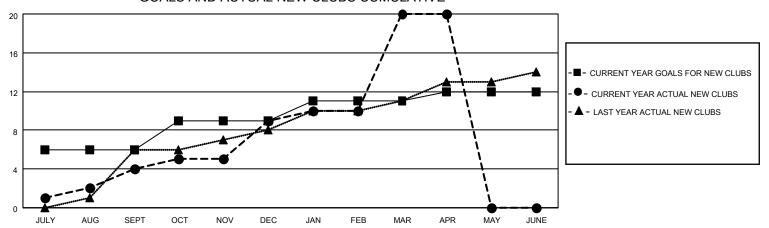

### GOALS AND ACTUAL NEW CLUBS CUMULATIVE

## District 315A1

| Results | as of: 4 | 4/30/20 | 123 |
|---------|----------|---------|-----|
|         |          |         |     |

| Clubs                 |               |           | Members               |               |                        |                         |                                                    |
|-----------------------|---------------|-----------|-----------------------|---------------|------------------------|-------------------------|----------------------------------------------------|
| RESULTS FOR 2022-2023 |               |           | RESULTS FOR 2022-2023 |               |                        |                         |                                                    |
| QUARTER               | NEW CLUB GOAL | NEW CLUBS | DROPPED CLUBS         | QUARTER MEME  | BER GROWTH NET<br>GOAL | MEMBER GROWTH<br>ACTUAL | DROPPED<br>MEMBERS ACTUAL<br>(including transfers) |
| JULY/AUG/SEPT         | 6             | 4         | 0                     | JULY/AUG/SEPT | 10                     | 169                     | 30                                                 |
| OCT/NOV/DEC           | 3             | 5         | 0                     | OCT/NOV/DEC   | 10                     | 200                     | 94                                                 |
| JAN/FEB/MAR           | 2             | 11        | 0                     | JAN/FEB/MAR   | 5                      | 345                     | 53                                                 |
| APR/MAY/JUNE          | 1             | 0         | 0                     | APR/MAY/JUNE  | 5                      | 67                      | 36                                                 |