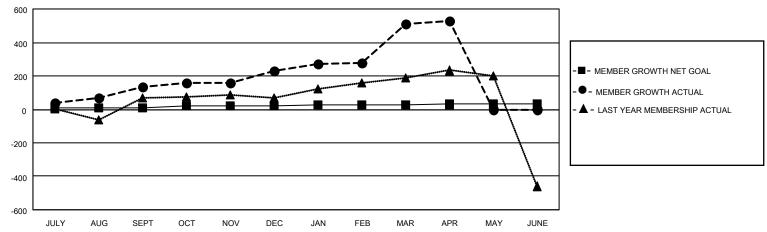

#### GOALS AND ACTUAL MEMBERS CUMULATIVE

| DROPPED CLUBS: 0 |     | 91 CLUBS OF 159 ADDED 1 OR<br>MORE NEW MEMBERS | GENDER DISTRIBUTION       |                |
|------------------|-----|------------------------------------------------|---------------------------|----------------|
|                  |     | WORL NEW WILMBERS                              | MALE                      | 2,800 (77.11%) |
|                  |     |                                                | FEMALE<br>NON BINABY      | 831 (22.89%)   |
| DROPPED MEMBERS  |     |                                                | NON BINARY                | 0 (0.00%)      |
| DECEASED         | 5   |                                                | PREFER NOT TO ANSWER      | 0 (0.00%)      |
| CLUB CANCELLED   | 0   | CLICK HERE FOR CUMULATIVE                      | TOTAL FAMILY UNIT MEMBERS | 1,719          |
| OTHER            | 208 | MEMBERSHIP DATA                                |                           |                |
| TOTAL            | 213 |                                                | FAMILY MEMBERS PAYING HAI | LF DUES 1,084  |
|                  |     |                                                |                           |                |

## District 315A1

| Results | as of: 4 | 4/30/20 | 123 |
|---------|----------|---------|-----|
|         |          |         |     |

| Clubs                 |               |           | Members               |               |                        |                         |                                                    |
|-----------------------|---------------|-----------|-----------------------|---------------|------------------------|-------------------------|----------------------------------------------------|
| RESULTS FOR 2022-2023 |               |           | RESULTS FOR 2022-2023 |               |                        |                         |                                                    |
| QUARTER               | NEW CLUB GOAL | NEW CLUBS | DROPPED CLUBS         | QUARTER MEME  | BER GROWTH NET<br>GOAL | MEMBER GROWTH<br>ACTUAL | DROPPED<br>MEMBERS ACTUAL<br>(including transfers) |
| JULY/AUG/SEPT         | 6             | 4         | 0                     | JULY/AUG/SEPT | 10                     | 169                     | 30                                                 |
| OCT/NOV/DEC           | 3             | 5         | 0                     | OCT/NOV/DEC   | 10                     | 200                     | 94                                                 |
| JAN/FEB/MAR           | 2             | 11        | 0                     | JAN/FEB/MAR   | 5                      | 345                     | 53                                                 |
| APR/MAY/JUNE          | 1             | 0         | 0                     | APR/MAY/JUNE  | 5                      | 67                      | 36                                                 |